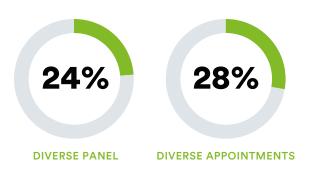

#### COMMITMENT TO DIVERSITY

2023 Total Claims \$5,611,367,872 Median Claim: Average Claim: Largest Claim: \$1,295,031 \$100,000 \$500,000,000 2023 Total Counterclaims \$1,103,501,203 Median Counterclaim: Average Counterclaim: Largest Counterclaim: \$79,666 \$854,765 \$43,758,264