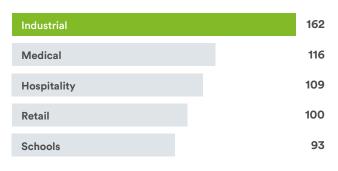

# 4.492 Construction Cases Filed in 2023

# THE CONSTRUCTION PANEL IS COMPOSED OF

1,387

accomplished arbitrators and mediators including construction attorneys, engineers, architects and other construction industry professionals as well as former federal and state judges.

#### COMMITMENT TO DIVERSITY



2023 Total Claims \$5,611,367,872 Median Claim: Average Claim: Largest Claim: \$1,295,031 \$100,000 \$500,000,000 2023 Total Counterclaims \$1,103,501,203 Median Counterclaim: Average Counterclaim: Largest Counterclaim: \$79,666 \$854,765 \$43,758,264

# **CONSTRUCTION CASES CLOSED IN 2023**



36%

of cases settled prior to incurring any arbitrator compensation.

# TOP COMMERCIAL CONSTRUCTION CASE TYPES



## TIME TO AWARD (IN MONTHS)

AAA gets you to award much more quickly than courts.



## AAA Construction Cases claims of \$100k-\$999k



35.6