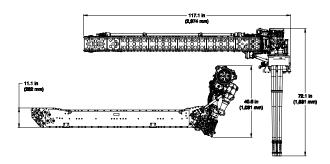

## **SPECIFICATIONS**

| Gun Type            | M61A2, six-barrel, 20mm,<br>externally powered Gatling<br>Gun System |
|---------------------|----------------------------------------------------------------------|
| Weight (total)      | 648 pounds (294kg)                                                   |
| Gun                 | 202 pounds (91.6kg)                                                  |
| Feed System         | 273 pounds (123.8kg)                                                 |
| Ammunition (full)   | 270 pounds (122.5kg)                                                 |
| Rate of Fire        | 6,000 shots per minute                                               |
| Ammunition capacity | 480 rounds                                                           |
| Ammunition type     | Compatible with all M50 &                                            |
|                     | PGU-series 20mm ammunition                                           |
| Feed System         | Linear linkless, closed loop                                         |
| Drive System        | Hydraulic                                                            |