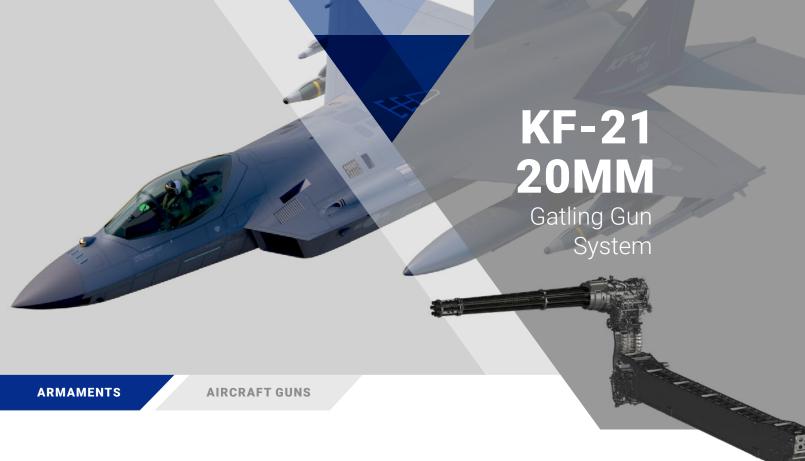

The KF-21 fighter is armed with the M61A2 20mm Gatling gun system produced by General Dynamics Ordnance and Tactical Systems. The fixed-forward internal gun system provides maximum firing rate performance.

The KF-21 armament system features the lightweight M61A2 20mm Gatling gun and linear linkless ammunition feed system. The M61A2 provides up to 10 times the reliability of single-barrel guns, firing at 6,000 shots per minute and placing a controlled dispersion of projectiles in the path of the target.